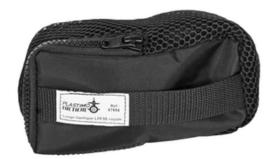

te



Black

### **ELASTIC STRAP**

Soft polyester. Width 23 mm. 2.5 mm thick.





Weight: 0.28 kg



SOUTH THE

massa.

SOLUBION

Lanyard extended: 95 cm (37 inches) Lanyard retracted: 55 cm (22 inches) Strap resistance: 1600 kg

Carabiner resistance: 3050 kg / hook: 2200 kg

Whole system: 1400 kg min.





**PERSONAL LONG** RETENTION L60 / 100



#### Personal retention and extraction lanyard. Designed to connect to the user's harness and to a fixed surface or to an extraction point via an aluminum carabiner.



## 2 ALUMINUM CARABINERS

Double security. Used to hang on the gallows or on the helicopter hook. Aluminum anodization 5µm.

# SATIN STAINLESS STEEL

All black parts are non-reflective and corrosion resistant.



**CAN BE OPENED VERY QUICKLY** With just one hand

TRANSPORT BAG







Lanyard extended: 102cm (40 inches) \_anyard retracted: 63cm (25 inches)

Strap resistance: 2250 kg Carabiner resistance: 3050 kg Whole system: 2200 kg min.



# HELICOPTER LONG 30 MM BLACK L55 / 95

# **QUICK RELEASE HOOK**

Attachment by black snap button Allows you to hang on and release if necessary.

Captive release pin.

Welded ring.

Black satin stainless steel.

Max working load 1200 kg

#### COLOR



Black

# **ELASTIC STRAP**

Soft polyester Width 30 mm 2.8 mm thick

#### **BALL HANDLES**

For quick release of the release pin. Black press stud fastening





### **ALUMINUM CARABINER**

Use to hang from helicopter pole or hook. Double security. Aluminum anodization 5µm.



All black parts are non-reflective and corrosion resistant.

TRANSPORT BAG

CAN BE OPENED VERY QUICKLY