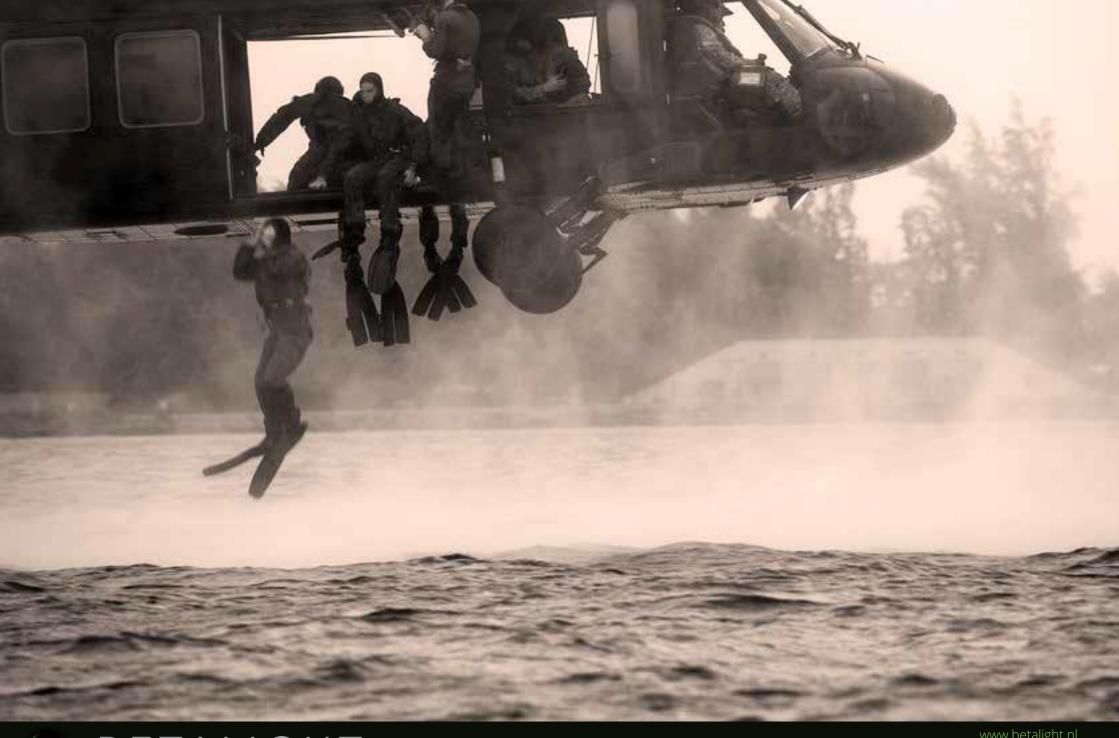

# HELICOPTER LONG 23MM COYOTTE L55/95

### **ALUMINUM CARABINER**

Used to hang on the helicopter's stem or hook. Double security. Aluminum anodization 5µm.

# QUICK RELEASE HOOK 66 MM

Allows you to hook on and release when needed.

**Captive release pin** 

Welded ring. Black satin stainless steel.

Max working load 1000 kg

### **ELASTIC STRAP**

Soft polyester. Width 23 mm. 2.5 mm thick.

Weight: 0.28 kg

SOUTH THE

massa.

SOLUBION

Lanyard extended: 95 cm (37 inches) Lanyard retracted: 55 cm (22 inches) Strap resistance: 1600 kg

Carabiner resistance: 3050 kg / hook: 2200 kg