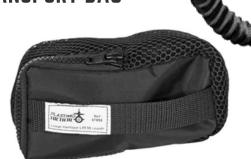

#### TRANSPORT BAG

# SATIN STAINLESS STEEL

All black parts are non-reflective and corrosion resistant.

**CAN BE OPENED VERY QUICKLY** With just one hand

TRANSPORT BAG

Lanyard extended: 102cm (40 inches) \_anyard retracted: 63cm (25 inches)

### **ALUMINUM CARABINER**

Use to hang from helicopter pole or hook. Double security. Aluminum anodization 5µm.

All black parts are non-reflective and corrosion resistant.

TRANSPORT BAG

CAN BE OPENED VERY QUICKLY