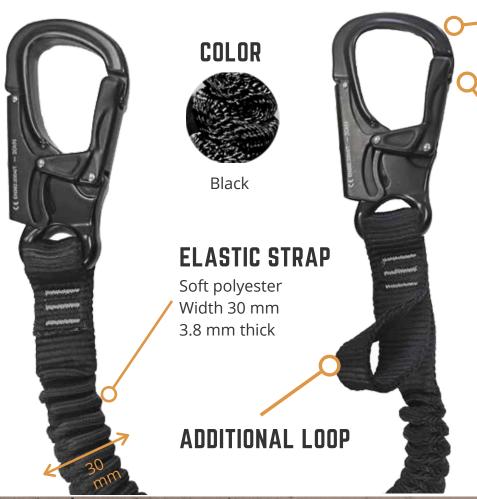

#### COLOR

Black

# **ELASTIC STRAP**

Soft polyester Width 30 mm 2.8 mm thick

### **ALUMINUM CARABINER**

Use to hang from helicopter pole or hook. Double security. Aluminum anodization 5µm.

All black parts are non-reflective and corrosion resistant.

TRANSPORT BAG

CAN BE OPENED VERY QUICKLY

With just one hand

Weight: 0.560 kg

Lanyard extended: 95 cm (37 inches) Lanyard retracted: 55 cm (22 inches) Strap resistance: 2250 kg

Carabiner resistance: 3050 kg / hook: 3500 kg

Whole system: 2200 kg min.