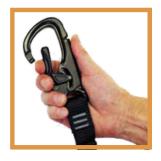

### **ALUMINUM CARABINER**

Used to hang on the helicopter's stem or hook. Double security. Aluminum anodization 5µm.

## 2 ALUMINUM CARABINERS

Double security. Used to hang on the gallows or on the helicopter hook. Aluminum anodization 5µm.

### **ALUMINUM CARABINER**

Use to hang from helicopter pole or hook. Double security. Aluminum anodization 5µm.

All black parts are non-reflective and corrosion resistant.

TRANSPORT BAG

CAN BE OPENED VERY QUICKLY