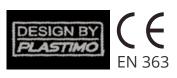

# HELICOPTER LONG 23MM COYOTTE L55/95

# BALL HANDLES

mm

For quick release of the release pin.

Black press stud fastening

### **ALUMINUM CARABINER**

Used to hang on the helicopter's stem or hook. Double security. Aluminum anodization 5µm.

# SATIN STAINLESS STEEL

All black parts are non-reflective and corrosion resistant.

#### TRANSPORT BAG

# QUICK RELEASE HOOK 66 MM

Allows you to hook on and release when needed.

**Captive release pin** 

Welded ring. Black satin stainless steel.

Max working load 1000 kg

#### **COLORS**

Coyote

Black

### **ELASTIC STRAP**

Soft polyester. Width 23 mm. 2.5 mm thick.

Weight: 0.28 kg

SOUTH THE

massa.

SOLUBION

Lanyard extended: 95 cm (37 inches) Lanyard retracted: 55 cm (22 inches) Strap resistance: 1600 kg

Carabiner resistance: 3050 kg / hook: 2200 kg

Whole system: 1400 kg min.

**PERSONAL LONG** RETENTION L60 / 100